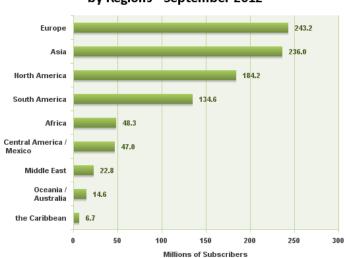

#### Facebook Users in the World by Regions - September 2012

Source: Internet World Stats - www.internetworldstats.com/facebook.htm The total number of Facebook subscribers in the world is estimated to be 937,407,180 on September 30, 2012. Copyright © 2012, Miniwatts Marketing Group