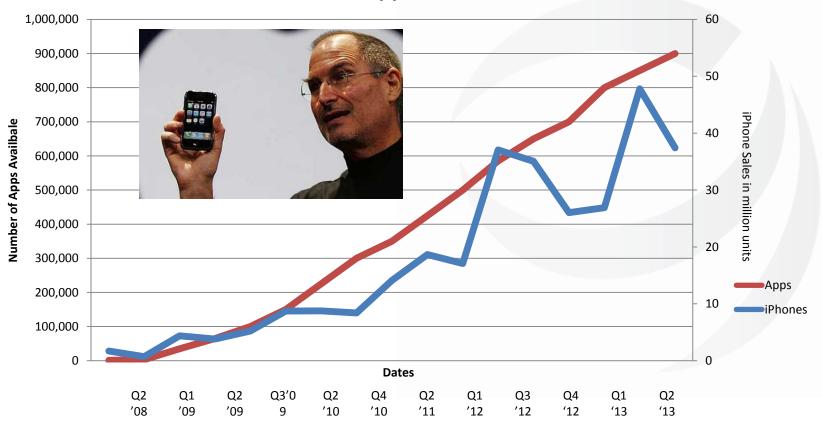

## Birth of Wireless Mobile Devices

# Growth of Global iPhone Sales and Number of Apps Available in the Apple Store