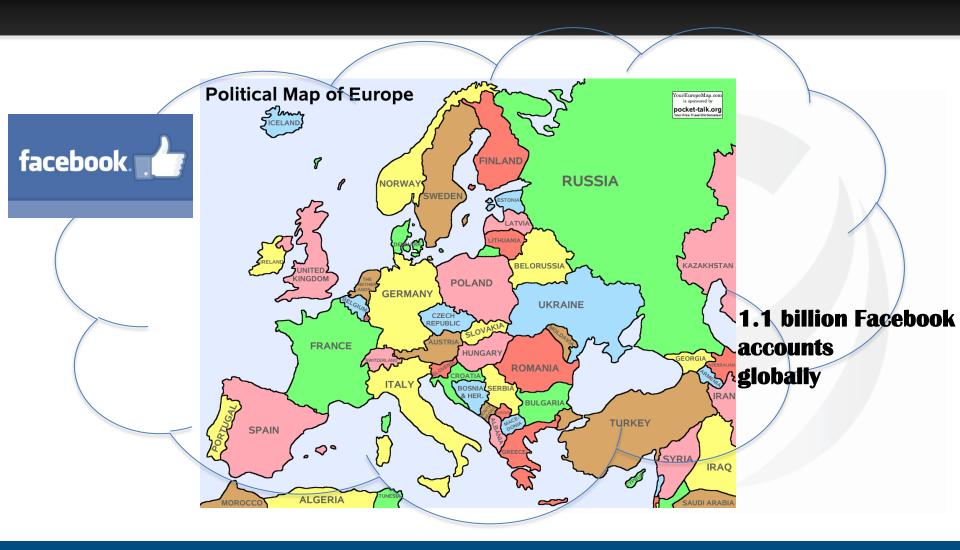

|                              |                      |             |

## Birth of Wireless Mobile Devices



# Growth of Global iPhone Sales and Number of Apps Available in the Apple Store



# Matchmaking Then and Now







# Multi-sided Platforms Loom Large































veri<del>zon</del>





# One-Sided Economics Wrong in a Two-Sided World





# The Olinguito





# A Day in the Life of a Londoner



Morning Afternoon Evening





















#### One Platform Side Often Gets a Great De











Sign in with the Apple ID you used to register as an Apple Developer, or register for free today.

#### Free Drinks for Ladies





#### Facebook Is Six Platforms in One





Note: Platform "sides" connected to users in parentheses

# Facebook Larger than EU+CIS





# Internet Platforms Grow Globally Rapidly Global Economics

#### Facebook Users in the World by Regions - September 2012



Source: Internet World Stats - www.internetworldstats.com/facebook.htm The total number of Facebook subscribers in the world is estimated to be 937,407,180 on September 30, 2012. Copyright © 2012, Miniwatts Marketing Group



## Online Meets Physical with Uber





## EARLY SELF-REGULATING EXCHANGES





MAD DOG IN A COFFEE-HOUSE. (From a Rowlandson Caricature.)

## Thank You!



DAVID S. EVANS

Global Economics Group | Chairman

david.evans@globaleconomicsgroup.com

Mobile: +1 617 320 8933

Skype: david.s.evans