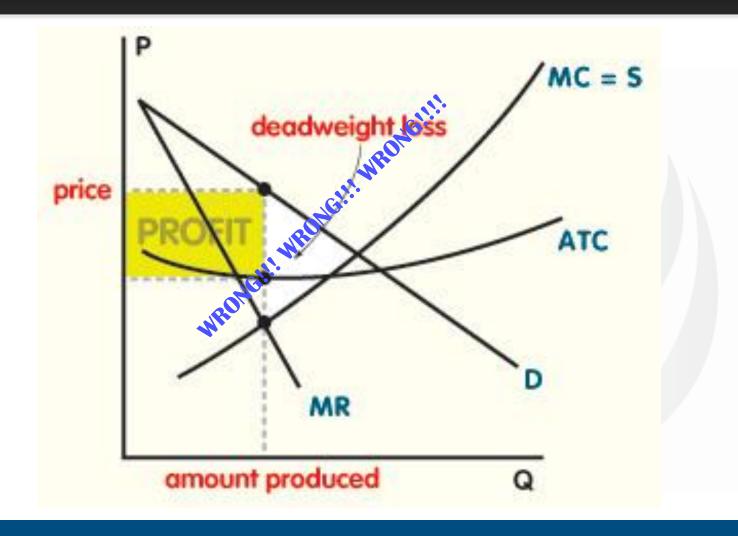

|                              |                      | mare []     |
| of time account, stress, base 1.1. | . Factors is needed account. | drive himself        |             |
|                                    | • Intraction of the          | Contract () White () | www.        |
| expenses of material agencies      |                              |                      |             |
| CHESTON OF CHICAGOS                |                              |                      |             |

## Birth of Wireless Mobile Devices



# Growth of Global iPhone Sales and Number of Apps Available in the Apple Store



# Matchmaking Then and Now







# Multi-sided Platforms Loom Large































veri<del>zon</del>





# One-Sided Economics Wrong in a Two-Sided World





# The Olinguito





# A Day in the Life of a Londoner



Morning Afternoon Evening





















#### One Platform Side Often Gets a Great De











Sign in with the Apple ID you used to register as an Apple Developer, or register for free today.

#### Free Drinks for Ladies





#### Facebook Is Six Platforms in One





Note: Platform "sides" connected to users in parentheses

# Facebook Larger than EU+CIS





# Internet Platforms Grow Globally Rapidly Global Economics

#### Facebook Users in the World by Regions - September 2012



Source: Internet World Stats - www.internetworldstats.com/facebook.htm The total number of Facebook subscribers in the world is estimated to be 937,407,180 on September 30, 2012. Copyright © 2012, Miniwatts Marketing Group



## Online Meets Ph