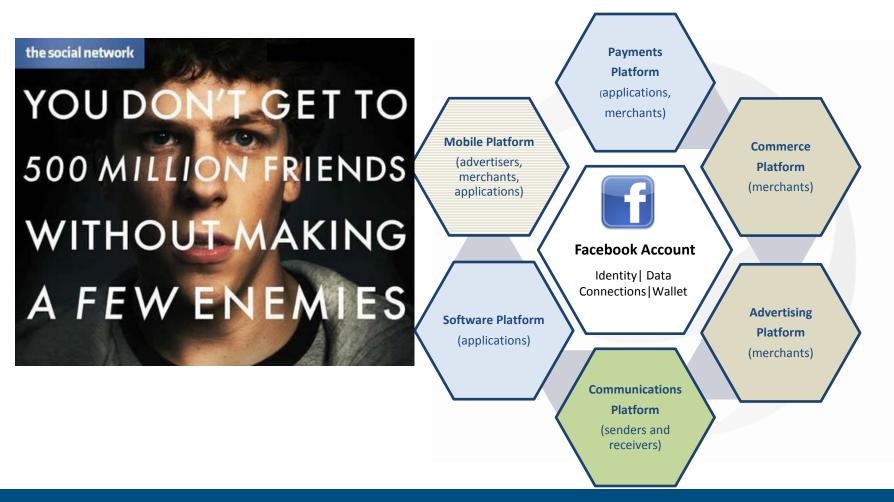

#### Facebook Is Six Platforms in One

Note: Platform "sides" connected to users in parentheses