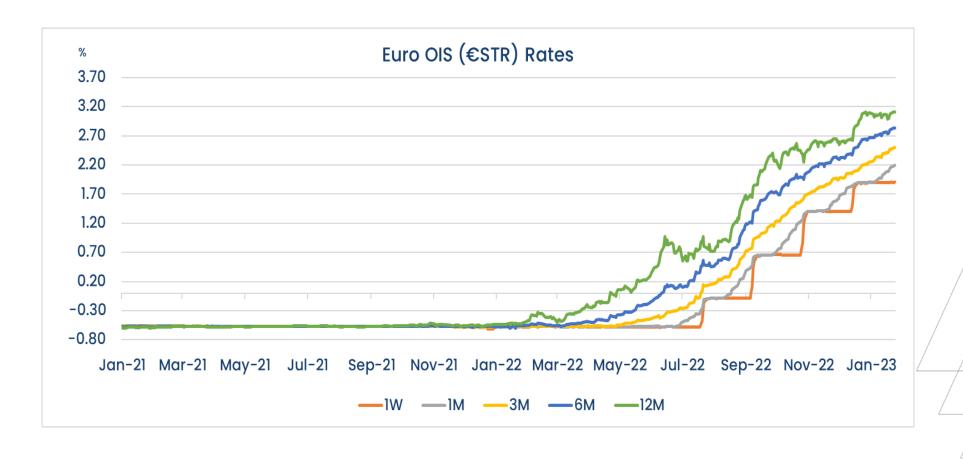

# Recent developments in the short-term markets

ECMI 16 February 2023



#### **EURIBOR** rates







#### OIS rates





## EURIBOR - OIS spread







# EURIBOR Volumes (Dec. 22)

Aggregate notional volumes of transactions used in the determination of EURIBOR® (Level 1 and Level 2.2²)







#### EURIBOR Levels (Dec 22)

Use of each level<sup>1</sup> of the hybrid methodology, broken down by tenor







## STEP developments





#### DISCLATIVIE

All information is provided for information purposes only. This presentation is not and should not be construed as an offer or agreement to provide any services or to enter into any other transactions or already investment, legal, tax, regulatory or any other form of advice, recommendation or assurance. EMMI reserves the right to amend any aspect of this presentation.

The information and data contained herein constitutes information and valuable property owne