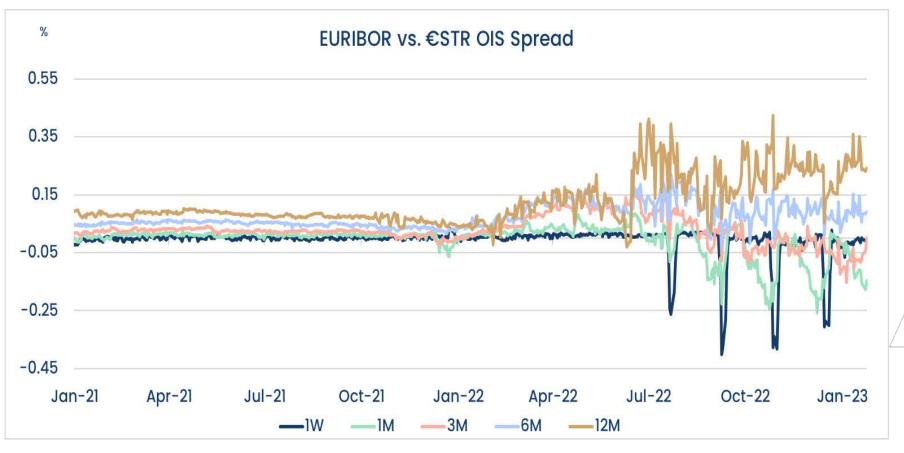

# Recent developments in the short-term markets

ECMI 16 February 2023



#### **EURIBOR** rates







#### OIS rates





## EURIBOR - OIS spread







# EURIBOR Volumes (Dec. 22)

Aggregate notional volumes of transactions used in the determination of EURIBOR® (Level 1 and Level 2.2²)







#### EURIBOR Levels (Dec 22)

Use of each level<sup>1</sup> of the hybrid methodology, broken down by tenor







## STEP developments





#### DISCLATIVIE

All information is provided for information purposes only. This presentation is not and should not be construed as an offer or agreement to provide any services or to enter into any other transactions or already investment, legal, tax, regulatory or any other form of advice, recommendation or assurance. EMMI reserves the right to amend any aspect of this presentation.

The information and data contained herein constitutes information and valuable property owned by EMMI. EMMI reserves all