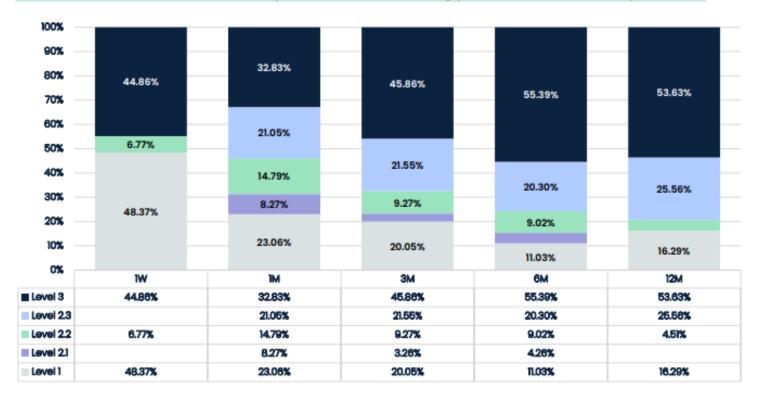

#### EURIBOR Levels (Dec 22)

Use of each level<sup>1</sup> of the hybrid methodology, broken down by tenor