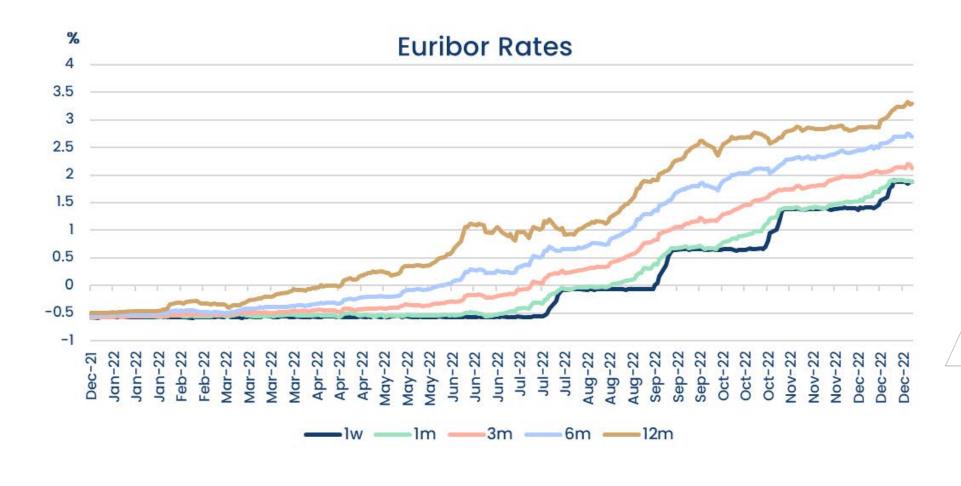

# Recent developments in the short-term markets

ECMI 16 February 2023



#### **EURIBOR** rates







#### OIS rates





## EURIBOR - OIS spread







# EURIBOR Volumes (Dec. 22)

Aggregate notional volumes of transactions used in the determination of EURIBOR® (Level 1 and Level 2.2²)







#### EURIBOR Levels (Dec 22)

Use of each level<sup>1</sup> of the hybrid methodology, broken down by tenor







## STEP developments





#### DISCLATIVIE

All information is provided for information purposes only. This presentation is not and should not be construed as an offer or agreement to provide any services or to enter into any other transactions or already investment, legal, tax, regulatory or any other form of advice, recommendation or assurance. EMMI reserves the right to amend any aspect of this presentation.

The information and data contained herein constitutes information and