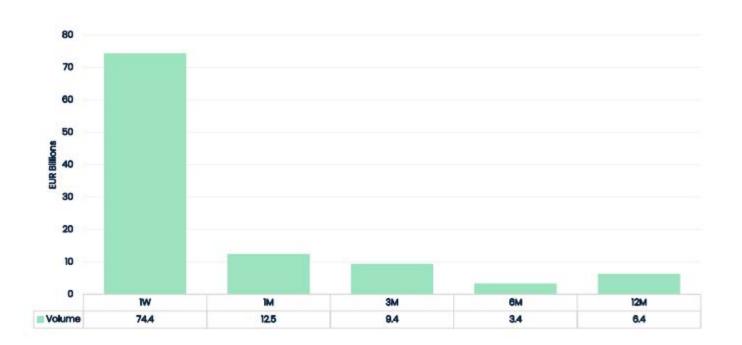

# EURIBOR Volumes (Dec. 22)

Aggregate notional volumes of transactions used in the determination of EURIBOR® (Level 1 and Level 2.2²)