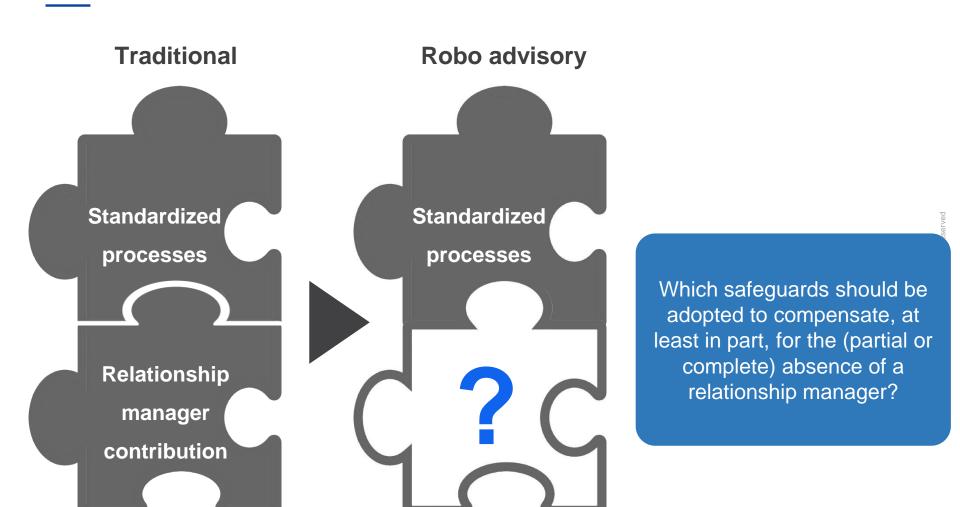

## Robo advisory: points of attention

It is necessary to apply **centralized safeguards** able to **govern and monitor** the entire process, an activity which must be performed centrally by **qualified personnel** 