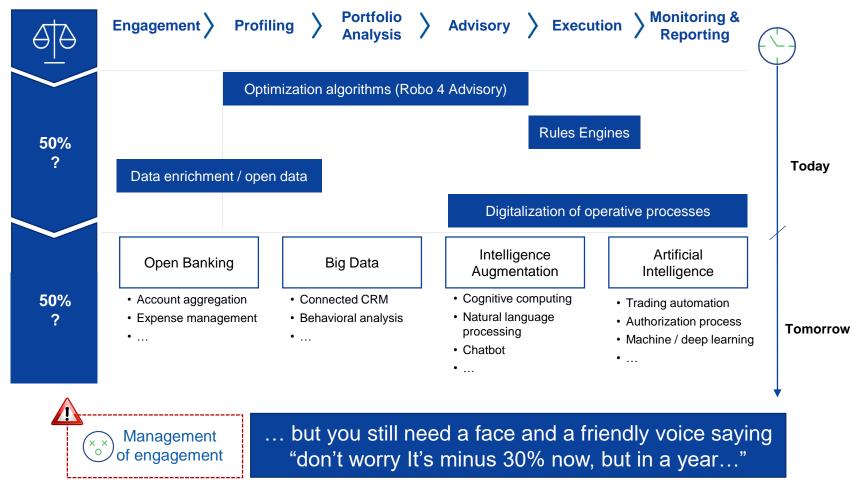

**Technological support** The collection of information should not be limited to the Complete, proactive profiling able to profiling increase the effective understanding bare minimum, but extended to the specific needs and of the client preferences of clients Manage and utilize a significant amount of information Sophisticated and robust advisory provided by the client to prepare personalized investment algorithms able to assist at every step of the client journey (e.g. storytelling) proposals Provide a continuous monitoring system, which supplies **Daily batch analysis** of client monitoring the client with clear, timely and relevant information in an portfolio KPIs, able to also provide personalized rebalancing proposals intuitive way