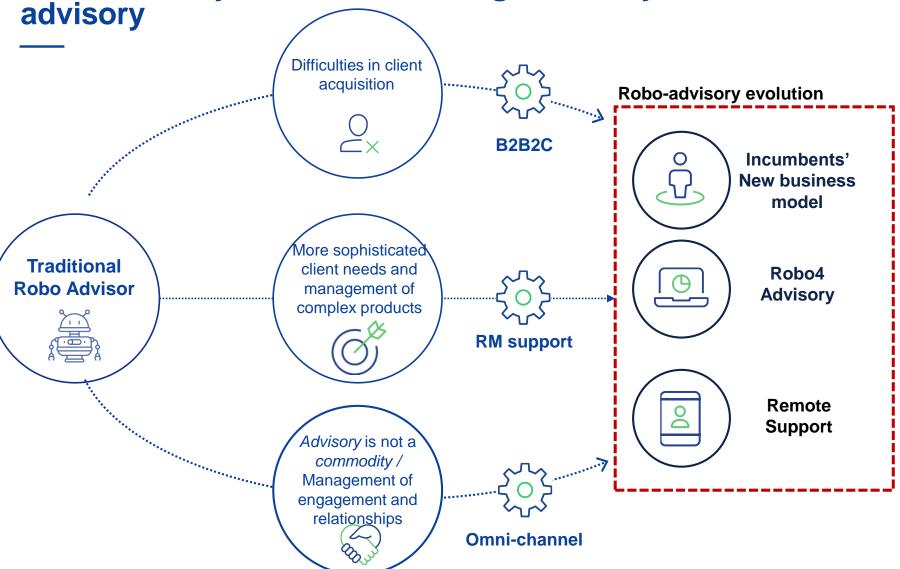

# Robo advisory: business models and investor protection

MICHELE LEONCELLI, SENIOR PARTNER

BRUXELLES, 7th June 2018







## Investor protection: traditional advisory VS robo advisory





## Il rights reserv

## Robo advisory: points of attention

It is necessary to apply **centralized safeguards** able to **govern and monitor** the entire process, an activity which must be performed centrally by **qualified personnel** 

**Technological support** The collection of information should not be limited to the Complete, proactive profiling able to profiling increase the effective understanding bare minimum, but extended to the specific needs and of the client preferences of clients Manage and utilize a significant amount of information Sophisticated and robust advisory provided by the client to prepare personalized investment algorithms able to assist at every step of the client journey (e.g. storytelling) pr